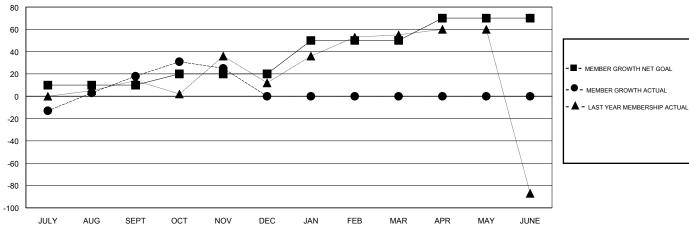

## GOALS AND ACTUAL MEMBERS CUMULATIVE

| DROPPED CLUBS: 0  DROPPED MEMBERS |    | 22 CLUBS OF 46 ADDED 1 OR MORE<br>NEW MEMBERS | GENDER DISTE<br>MALE<br>FEMALE | BUTION<br>626 (43.81%)<br>803 (56.19%) |     |
|-----------------------------------|----|-----------------------------------------------|--------------------------------|----------------------------------------|-----|
| DECEASED                          | 3  | CLICK HERE FOR CUMULATIVE                     | TOTAL FAMILY UNIT MEMBERS      |                                        | 472 |
| CLUB CANCELLED 0 OTHER 69         |    | MEMBERSHIP DATA                               | FAMILY MEMBERS PAYING HALF     |                                        | 283 |
| TOTAL                             | 72 |                                               | 5020                           |                                        |     |

## District 301D2

GMT: LOCATION PHILIPPINES GMT CA

|               | Club          | s           |               | Members               |                           |                         |                                                    |  |
|---------------|---------------|-------------|---------------|-----------------------|---------------------------|-------------------------|----------------------------------------------------|--|
|               | RESULTS FOR   | R 2019-2020 |               | RESULTS FOR 2019-2020 |                           |                         |                                                    |  |
| QUARTER       | NEW CLUB GOAL | NEW CLUBS   | DROPPED CLUBS | QUARTER               | MEMBER GROWTH NET<br>GOAL | MEMBER GROWTH<br>ACTUAL | DROPPED<br>MEMBERS ACTUAL<br>(including transfers) |  |
| JULY/AUG/SEPT | 2             | 0           | 0             | JULY/AUG/SEPT         | 10                        | 69                      | 48                                                 |  |
| OCT/NOV/DEC   | 2             | 0           | 0             | OCT/NOV/DEC           | 10                        | 31                      | 24                                                 |  |
| JAN/FEB/MAR   | 3             | 0           | 0             | JAN/FEB/MAR           | 30                        | 0                       | 0                                                  |  |
| APR/MAY/JUNE  | 2             | 0           | 0             | APR/MAY/JUNE          | 20                        | 0                       | 0                                                  |  |