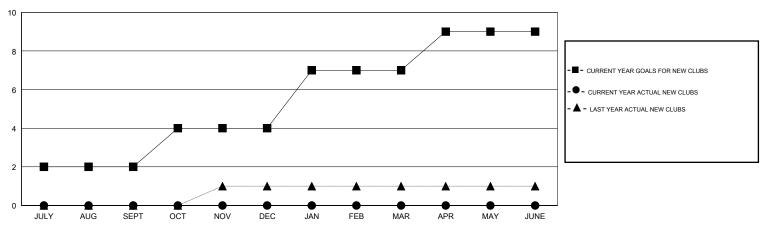

## GOALS AND ACTUAL NEW CLUBS CUMULATIVE

## District 301D2

GMT: LOCATION PHILIPPINES GMT CA

|               | Club          | s           |               | Members               |                           |                         |                                                    |  |
|---------------|---------------|-------------|---------------|-----------------------|---------------------------|-------------------------|----------------------------------------------------|--|
|               | RESULTS FOR   | R 2019-2020 |               | RESULTS FOR 2019-2020 |                           |                         |                                                    |  |
| QUARTER       | NEW CLUB GOAL | NEW CLUBS   | DROPPED CLUBS | QUARTER               | MEMBER GROWTH NET<br>GOAL | MEMBER GROWTH<br>ACTUAL | DROPPED<br>MEMBERS ACTUAL<br>(including transfers) |  |
| JULY/AUG/SEPT | 2             | 0           | 0             | JULY/AUG/SEPT         | 10                        | 69                      | 48                                                 |  |
| OCT/NOV/DEC   | 2             | 0           | 0             | OCT/NOV/DEC           | 10                        | 31                      | 24                                                 |  |
| JAN/FEB/MAR   | 3             | 0           | 0             | JAN/FEB/MAR           | 30                        | 0                       | 0                                                  |  |
| APR/MAY/JUNE  | 2             | 0           | 0             | APR/MAY/JUNE          | 20                        | 0                       | 0                                                  |  |